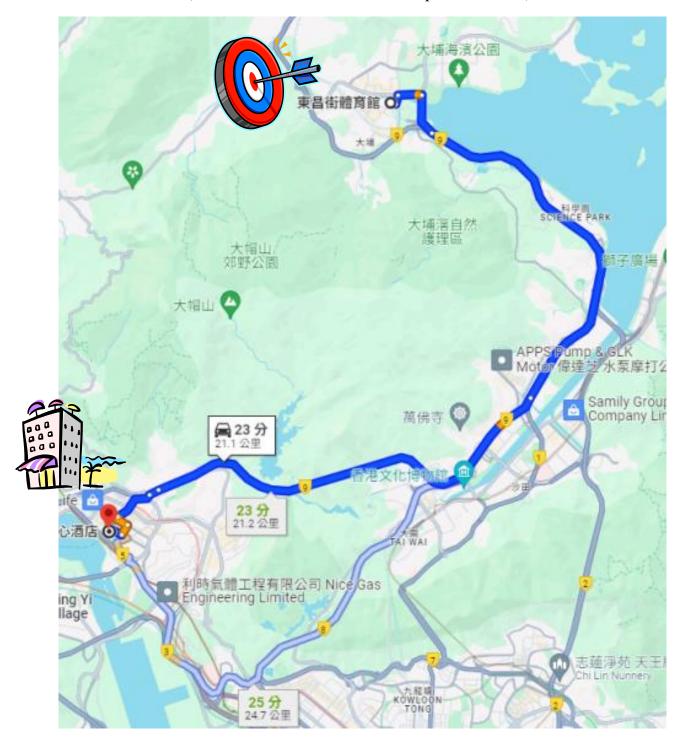

rm: 19th April 2024**
  - ♦ Final Entries and Payment Form: 17<sup>th</sup> May 2024
- All archers, officials and guests must provide an **ID copy** for proof of identity.
- The application will be accepted once settled the payment.
- Please ensure that all parts in the form are completed and the information is accurate.
   HKD1,000 will be charged each time each person for any information correction after acceptance of application.
- The organizing committee reserves the right to amend the above without prior notice.







## Subvented by Culture, Sports and Tourism Bureau & Leisure and Cultural Services Department

# Greater Bay Area Indoor Archery Open (Hong Kong 2024) (Star Shoot) 20<sup>th</sup> - 21<sup>st</sup> July 2024

## **MAP**

(Distance between Hotel and Competition Venue)







## Organized by Archery Association of Hong Kong, China

Name of Society/ Club:

## Subvented by Culture, Sports and Tourism Bureau & Leisure and Cultural Services Department

## Greater Bay Area Indoor Archery Open (Hong Kong 2024) (Star Shoot) 20<sup>th</sup> - 21<sup>st</sup> July 2024

## **Entry Form**

(Early Bird Entries Deadline: 19<sup>th</sup> April 2024) (Final Entries Deadline: 17<sup>th</sup> May 2024)

| Cor          | ntact Person: |            | Tel (W | hatsApp): _ |          |                            |  |
|--------------|---------------|------------|--------|-------------|----------|----------------------------|--|
| Fax: E-mail: |               |            |        |             |          |                            |  |
|              | Last Name     | Ti' A