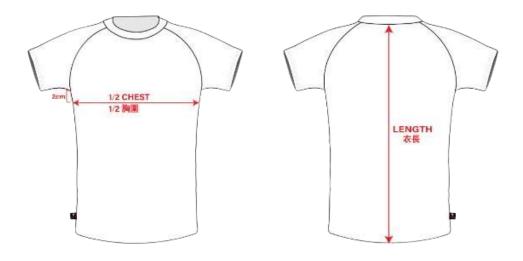

### (A) Dry fit T-shirt

#### **Sizing Guides:**

| Size Chart (cm) |     |     |     |    |    |    |    |    |     |
|-----------------|-----|-----|-----|----|----|----|----|----|-----|
| Size            | 4XS | 3XS | 2XS | XS | S  | М  | L  | XL | 2XL |
| (a) Body Length | 57  | 59  | 61  | 63 | 65 | 67 | 69 | 71 | 73  |
| (b) 1/2 Chest   | 42  | 44  | 46  | 48 | 50 | 52 | 54 | 56 | 58  |

#### Measurement

- (a) Body Length: from the top point near the collar straight down to the bottom of the jacket.
- (b) 1/2 Chest: 2cm under the armhole, from the left seam to the right seam of the body of the shirt.
- (c) Sleeve Length (CB): from the collar to sleeve opening (reference as below).