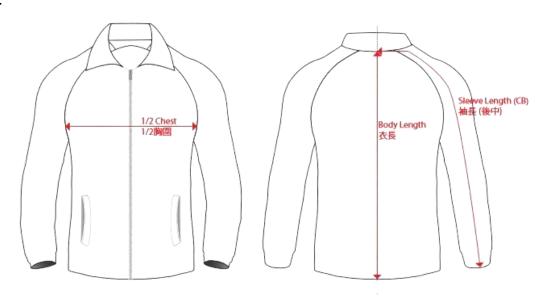

## (C) Track Jacket

**Sizing Guides for MALE:** 

| Size Chart (cm)        |      |      |      |      |      |      |      |      |      |
|------------------------|------|------|------|------|------|------|------|------|------|
| Size                   | 3XS  | 2XS  | XS   | S    | M    | L    | XL   | 2XL  | 3XL  |
| (a) Body Length        | 60.5 | 63   | 65.5 | 68   | 70.5 | 73   | 75.5 | 78   | 80.5 |
| (b) 1/2 Chest          | 40   | 42.5 | 45   | 47.5 | 50   | 52.5 | 55   | 57.5 | 60   |
| (c) Sleeve Length (CB) | 74   | 75   | 77   | 79   | 80.5 | 81.5 | 83   | 84   | 85   |

**Sizing Guides for FEMALE:** 

| Size Chart (cm)        |      |    |      |    |      |    |      |  |  |  |
|------------------------|------|----|------|----|------|----|------|--|--|--|
| Size                   | 4    | 6  | 8    | 10 | 12   | 14 | 16   |  |  |  |
| (a) Body Length        | 52.5 | 55 | 57.5 | 60 | 62.5 | 65 | 67.5 |  |  |  |
| (b) 1/2 Chest          | 36.5 | 39 | 41.5 | 44 | 46.5 | 49 | 51.5 |  |  |  |
| (c) Sleeve Length (CB) | 76.5 | 78 | 79.5 | 81 | 82.5 | 84 | 85.5 |  |  |  |

#### Measurement

- (a) Body Length: from the top point near the collar straight down to the bottom of the jacket.
- (b) 1/2 Chest: 2cm under the armhole, from the left seam to the right seam of the body of the shirt.
- (c) Sleeve Length (CB): from the collar to sleeve opening (reference as below).