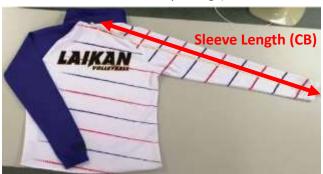

#### Measurement

- (a) Body Length: from the top point near the collar straight down to the bottom of the jacket.
- (b) 1/2 Chest: 2cm under the armhole, from the left seam to the right seam of the body of the shirt.
- (c) Sleeve Length (CB): from the collar to sleeve opening (reference as below).