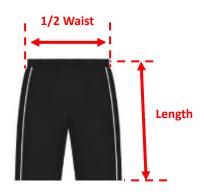

#### (B) Shorts

## **Sizing Guides:**

| Size Chart (cm) |      |    |      |    |      |    |      |     |      |
|-----------------|------|----|------|----|------|----|------|-----|------|
| Size            | 2XS  | XS | S    | М  | L    | XL | 2XL  | 3XL | 4XL  |
| (a) 1/2 Waist   | 31   | 33 | 35   | 37 | 39   | 41 | 43   | 45  | 47   |
| (b) Length      | 40.5 | 42 | 43.5 | 45 | 46.5 | 48 | 49.5 | 51  | 52.5 |